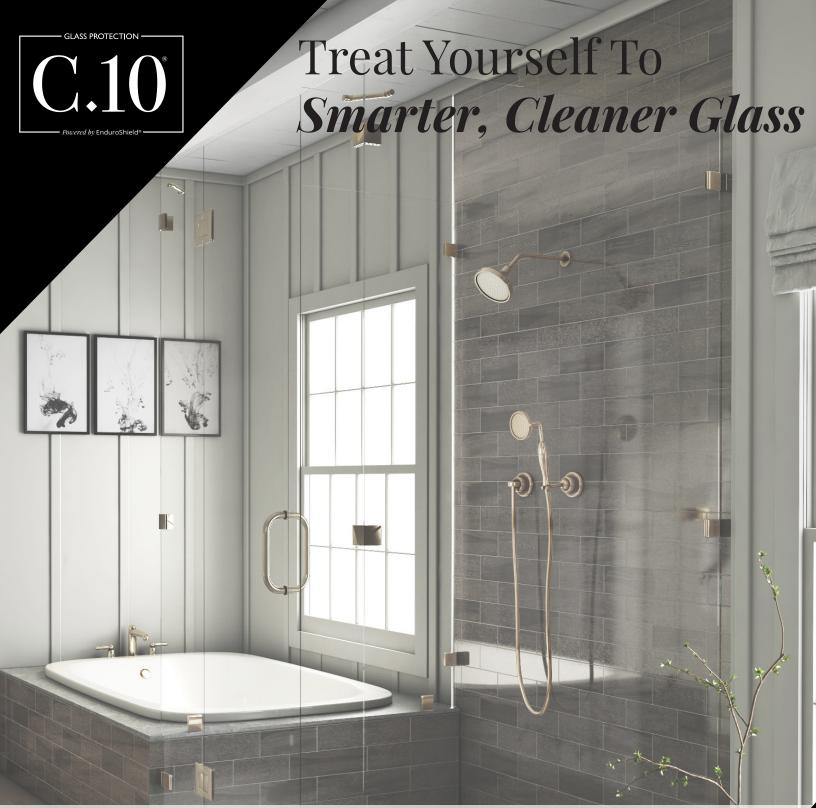

# Superior protection for the most important room in a home...*your shower.*

HMI's **C.10**<sup>®</sup> powered by EnduroShield<sup>®</sup> is a revolutionary invisible treatment that repels water, soap scum and grime. The repellent nature of **C.10**<sup>®</sup> protects against corrosive effects including lime scale, salt, chemicals and hard water. Reduce your cleaning time up to 90% and buy back more moments to truly enjoy your sanctuary. Life is short, you deserve to *#loveyourshower.* 